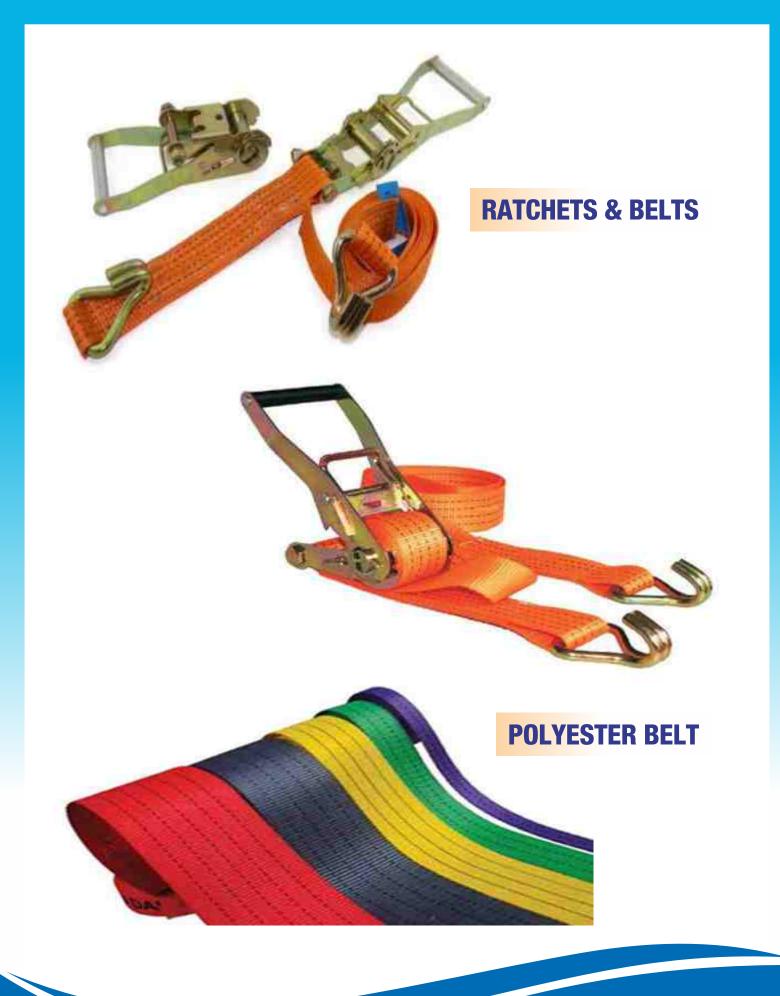

# Polyester Belt Lashing with Ratchet / Buckle Services

Polyester Belt Lashing with Ratchet/ Buckle are basically to secure loads on pallets, vehicles on board ships and aircraft. "CARGO PACK" has the widest range of lashing available for any type of cargo weight. These lashing have also found on application in the Power Transformer Industry for winding of large coils. Ratchet lashing are available in two configurations. Endless lashing system configuration are available with a large.

### Ratchet / Buckle / Wire Rope

Pressed steel wire rope lashing available for any type of heavy cargoes in any shape and are used as per the cargo dimensional and load capacity. It is mainly used for heavy project cargoes, machines, boilers and other heavy over dimensional cargo and can secure maximum strenght to the goods.