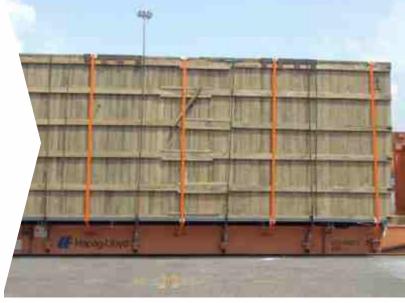

#### **Container Lashing**

We are a well-known service provider, offering reliable Container Lashing services to various industries. Our professionals ensure that cargo containers are prevented against any kind of damage. In order to protect the cargo in the containers, we use original and quality materials in the lasing process.

### Ratchet / Buckle / Wire Rope

Pressed steel wire rope lashing available for any type of heavy cargoes in any shape and are used as per the cargo dimensional and load capacity. It is mainly used for heavy project cargoes, machines, boilers and other heavy over dimensional cargo and can secure maximum strenght to the goods.