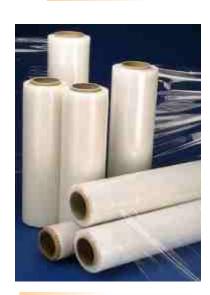

### **Packaging Services**

Packaging done to loose bags, cartons, crates etc with wooden planks covered with metal/plastic straps of different size as per customer needs. Palletisation of cargo's done on different types of wooden and fibre pallets of different size and pallets are tightly wrapped with stretchable PVC films. Palletisation are also specially done as per ISPM(International Sanitary Pytho Measurement Standard.)

# **WOODEN PALLET**

**STRETCH FILM** 

POLYESTER LASHING BELT

**DUNNAGE AIR BAG** 