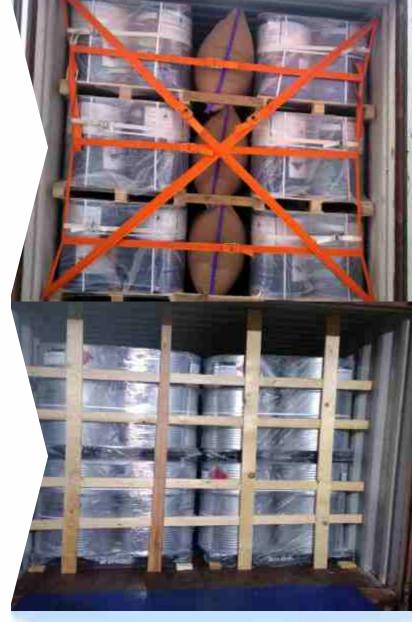

### **Container Choking Services**

Cargo Choking done with heavy wooden blocks, logs of different size and weight, to give support to the base of the goods, cargoes are clutched to the surface and can't detached while transporting and in way transit.

### **Packaging Services**

Packaging done to loose bags, cartons, crates etc with wooden planks covered with metal/plastic straps of different size as per customer needs. Palletisation of cargo's done on different types of wooden and fibre pallets of different size and pallets are tightly wrapped with stretchable PVC films. Palletisation are also specially done as per ISPM(International Sanitary Pytho Measurement Standard.)

### **All Type Palletisation Services**

We are one of the reckoned names in the industry as the service providers of Cargo Palletisation Services from a vast number of years. All our services are widely appreciated across the nation because of its optimum performance and timely execution. Moreover, this Cargo Palletisation Services is highly rendered in the packaging industries, warehouses, factories, container yards and gateway ports where large amount of products are packed and stored. Furthermore, we are offering all these high quality services at very reliable prices and in a given frame of time.