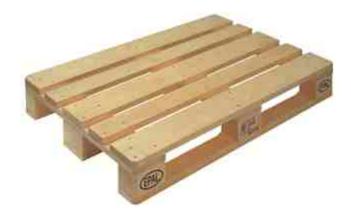

# **WOODEN PALLET**

**STRETCH FILM** 

POLYESTER LASHING BELT

**DUNNAGE AIR BAG** 