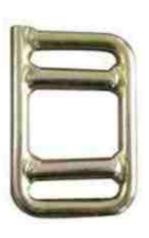

# Polyester Belt Lashing with Ratchet / Buckle Services

Polyester Belt Lashing with Ratchet/ Buckle are basically to secure loads on pallets, vehicles on board ships and aircraft. "CARGO PACK" has the widest range of lashing available for any type of cargo weight. These lashing have also found on application in the Power Transformer Industry for winding of large coils. Ratchet lashing are available in two configurations. Endless lashing system configuration are available with a large.

### Ratchet / Buckle / Wire Rope

Pressed steel wire rope lashing available for any type of heavy cargoes in any shape and are used as per the cargo dimensional and load capacity. It is mainly used for heavy project cargoes, machines, boilers and other heavy over dimensional cargo and can secure maximum strenght to the goods.